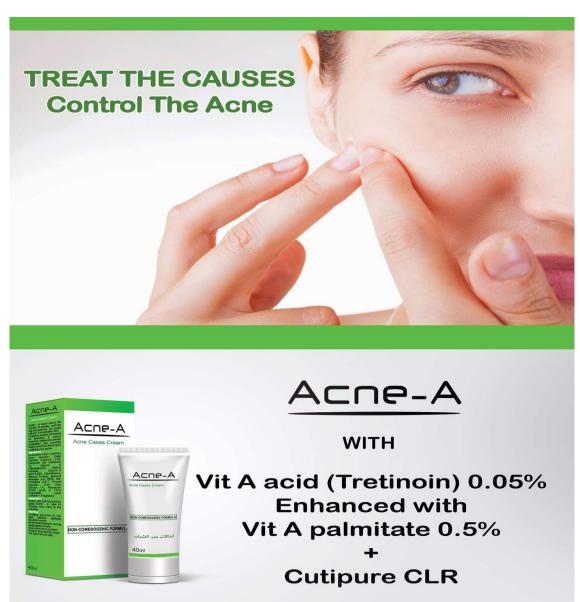

# Acne-A

• is a once daily topical treatment for acne vulgaris

• It contains Vit A acid (**Tretinoin**) 0.05% with **Vit A palmitate** 0.5% +**Cutipure CLR** 

This is the 1st time to combine these three previously ingredients

# Vit A acid (Tretinoin) 0.05% enhanced with Vit A palmitate 0.5%:

- 1- Increase cell turnover and exfoliation rates which is often slowed in patients with acne
- 2- decreased the amount of skin cells that stick to one another, which causes the skin to hold onto old cells for too long ( and clog up )

• Cutipure CLR™ is an emulsified system containing oil-soluble active ingredients

• It is specially developed for treating oily and mixed skin and the formation of pimples and pustules is synergistically diminished