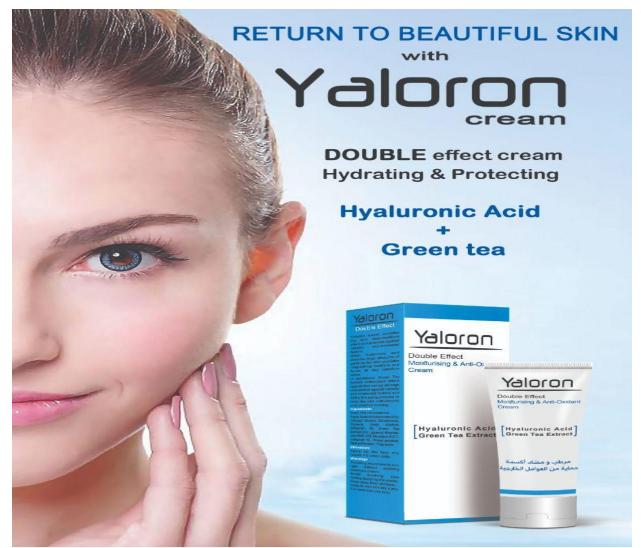

# Yaloron

• It is a deep-moisture effect cream

• It contains hyaluronic acid 2% & green tea extract(polyphenols)