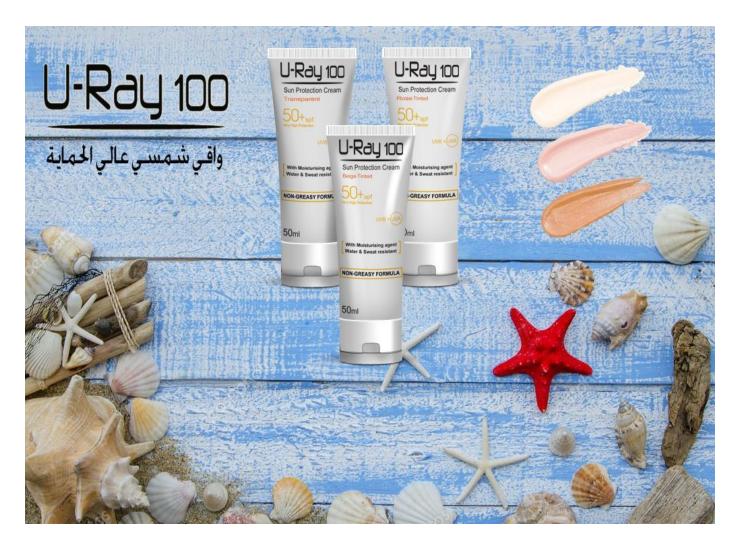

### U-Ray 100

#### **Ingredients - Sunscreen**

- Organic (octinoxate) UVB
  - More oily skin feel
- ◆ Inorganic (TiO2) UVA & UVB
  - Dryer skin feel
- Combination of the two
  - > SPF 50+
  - Good skin feel

# يو-راي ١٥٥

- ـ حمايـة عاليـة مـن أشـعة UVA & UVB
  - ـ مقــاوم للمــاء و التعــرّق
  - ـ مناسب لجميع أنواع البشرة
    - ـ يحتـوي عامـل مـرطّـب