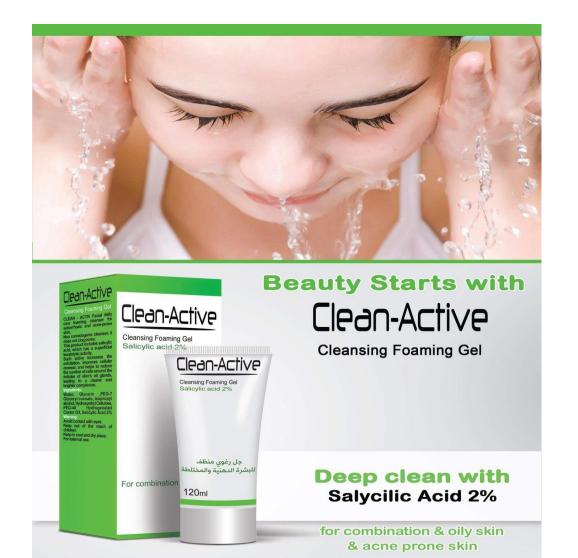

# Clean-Active

 clean active foaming gel is indicated In the topical treatment of whiteheads, blackheads, seborrheic and acne prone skin

Skin looks healthier after 14 days of using clean active

 Skin's texture has improved, purify pores, remove excess oil, and prevent acne breakouts

• 2% salicylic acid for maximum cleaning power